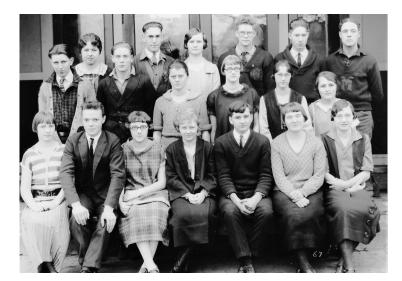

## **Class of 1925**

Front Row: Essie Hendrickson, Elwin Knapp, Winnefred Worley, ..., ..., Lula Jarvie, Guen Trimble

Middle Row: Edward Engle, ... Florence Heyerly, ... Helen Castor, Mary Kokel

Back Row: Goldie Fogelsong, Wes Mitts, ..., Clifford Mitts, Clare Hume, Gale Rood

Others unidentified: Norma Rowan, Eleanor Matson, Hazel Bowman, Glada Buroker